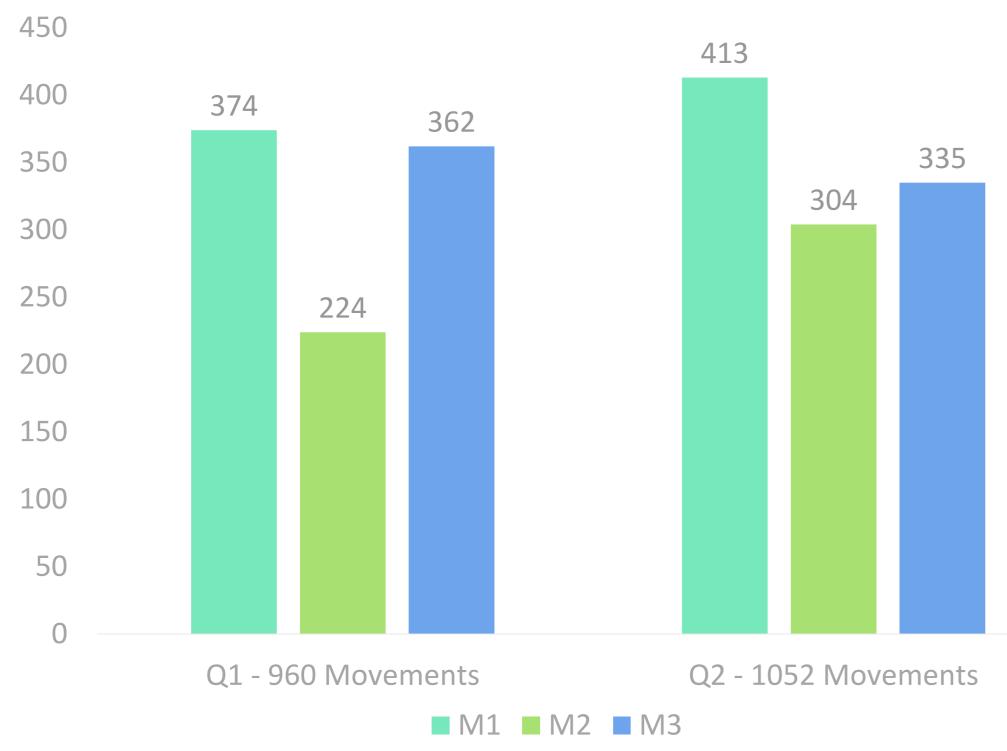

#### **1052** CXOs Movements in Q2 with **15%** Women; Q1 saw 960 Movements

Q1 v/s Q2 – CXO Movements

**Source** – Sapphire Human Solutions Research