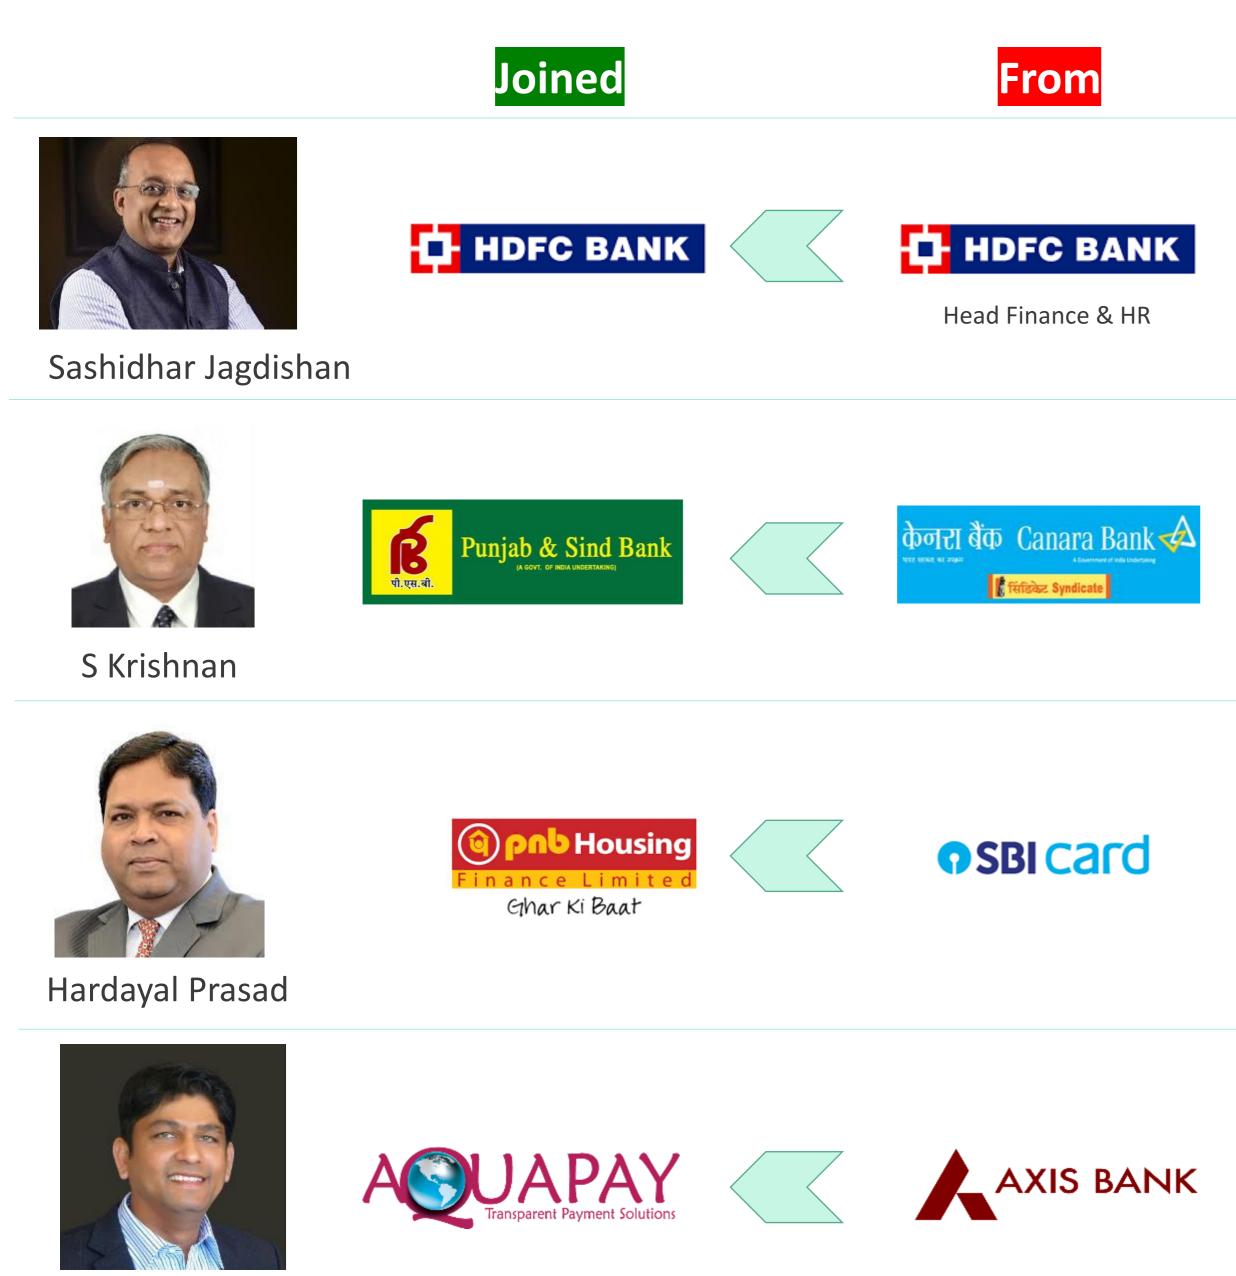

ten approval from Sapphire Human Solutions Private Limited. This presentation is for informational purposes only.

#### **October 2020**



#### **1052** CXOs Movements in Q2 with **15%** Women; Q1 saw 960 Movements



Q1 v/s Q2 – CXO Movements

**Source** – Sapphire Human Solutions Research



#### **Gender Diversity in CXO Movements in Q2**



## Out of 1052 Movements, 613 were External Hires and 439 were Internal Movements





### **220 CEO Moves took place in a slow Q2**



**Source** – Sapphire Human Solutions Research



### Media & Entertainment accounted for 20% of all Movements



**Source** – Sapphire Human Solutions Research



## Indian companies' movements remained uniform across 3 months



**Source** – Sapphire Human Solutions Research



### **Top CEO Movements in BFSI**



Nitin Chavan



#### **Top CEO Movements\* in Consumer**

|                   | Joined                                           | From