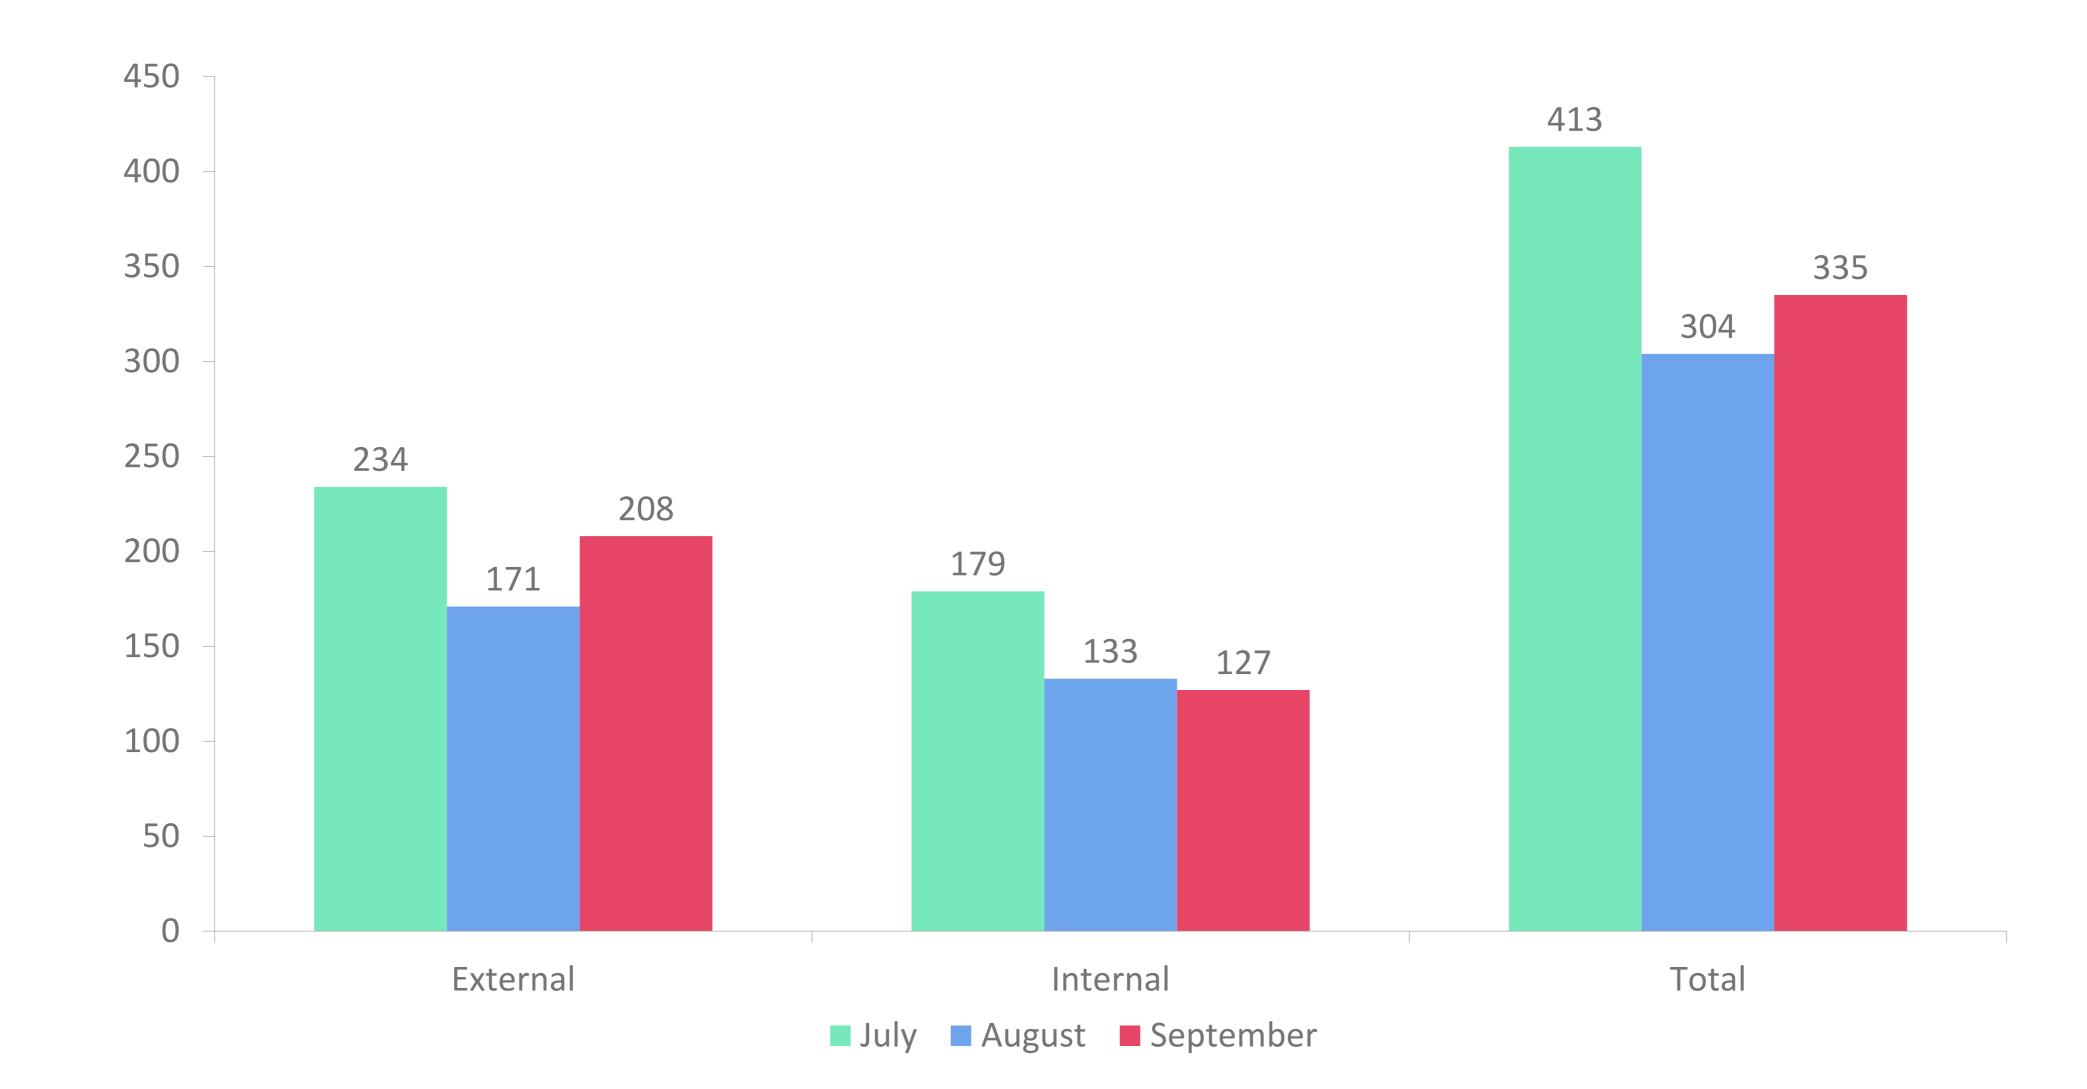

## Out of 1052 Movements, 613 were External Hires and 439 were Internal Movements

## Indian companies' movements remained uniform across 3 months

**Source** – Sapphire Human Solutions Research