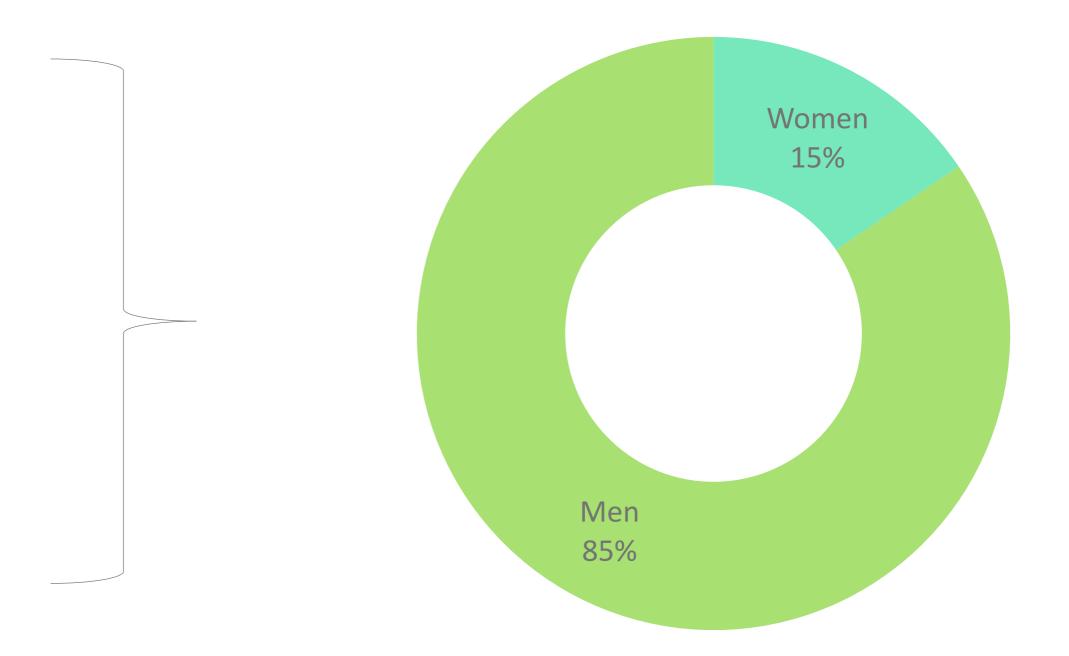

#### India's Most Agile Executive Search Firm

# **Sapphire Insights**

# Leadership Hiring in Covid Times – Q2 FY 21

This presentation is the sole property of Sapphire Human Solutions Pvt Ltd. No part of it may be circulated, quoted, or reproduced for distribution outside your company without prior written approval from Sapphire Human Solutions Private Limited. This presentation is for informational purposes only.

#### **October 2020**



#### **1052** CXOs Movements in Q2 with **15%** Women; Q1 saw 960 Movements



Q1 v/s Q2 – CXO Movements

**Source** – Sapphire Human Solutions Research



#### **Gender Diversity in CXO Movements in Q2**



## Out of 1052 Movements, 613 were External Hires and 439 were Internal Movements





### **220 CEO Moves took place in a slow Q2**



**Source** – Sapphire Human Solutions Research



### Media & Entertainment accounted for 20% of all Movements



**Source** – Sapphire Human Solutions Research



## Indian companies' movements remained uniform across 3 months



**Source** – Sapphire Human Solutions Research



### **Top CEO Movements in BFSI**



Nitin Chavan



#### **Top CEO Movements\* in Consumer**

|                   | Joined                                           | From