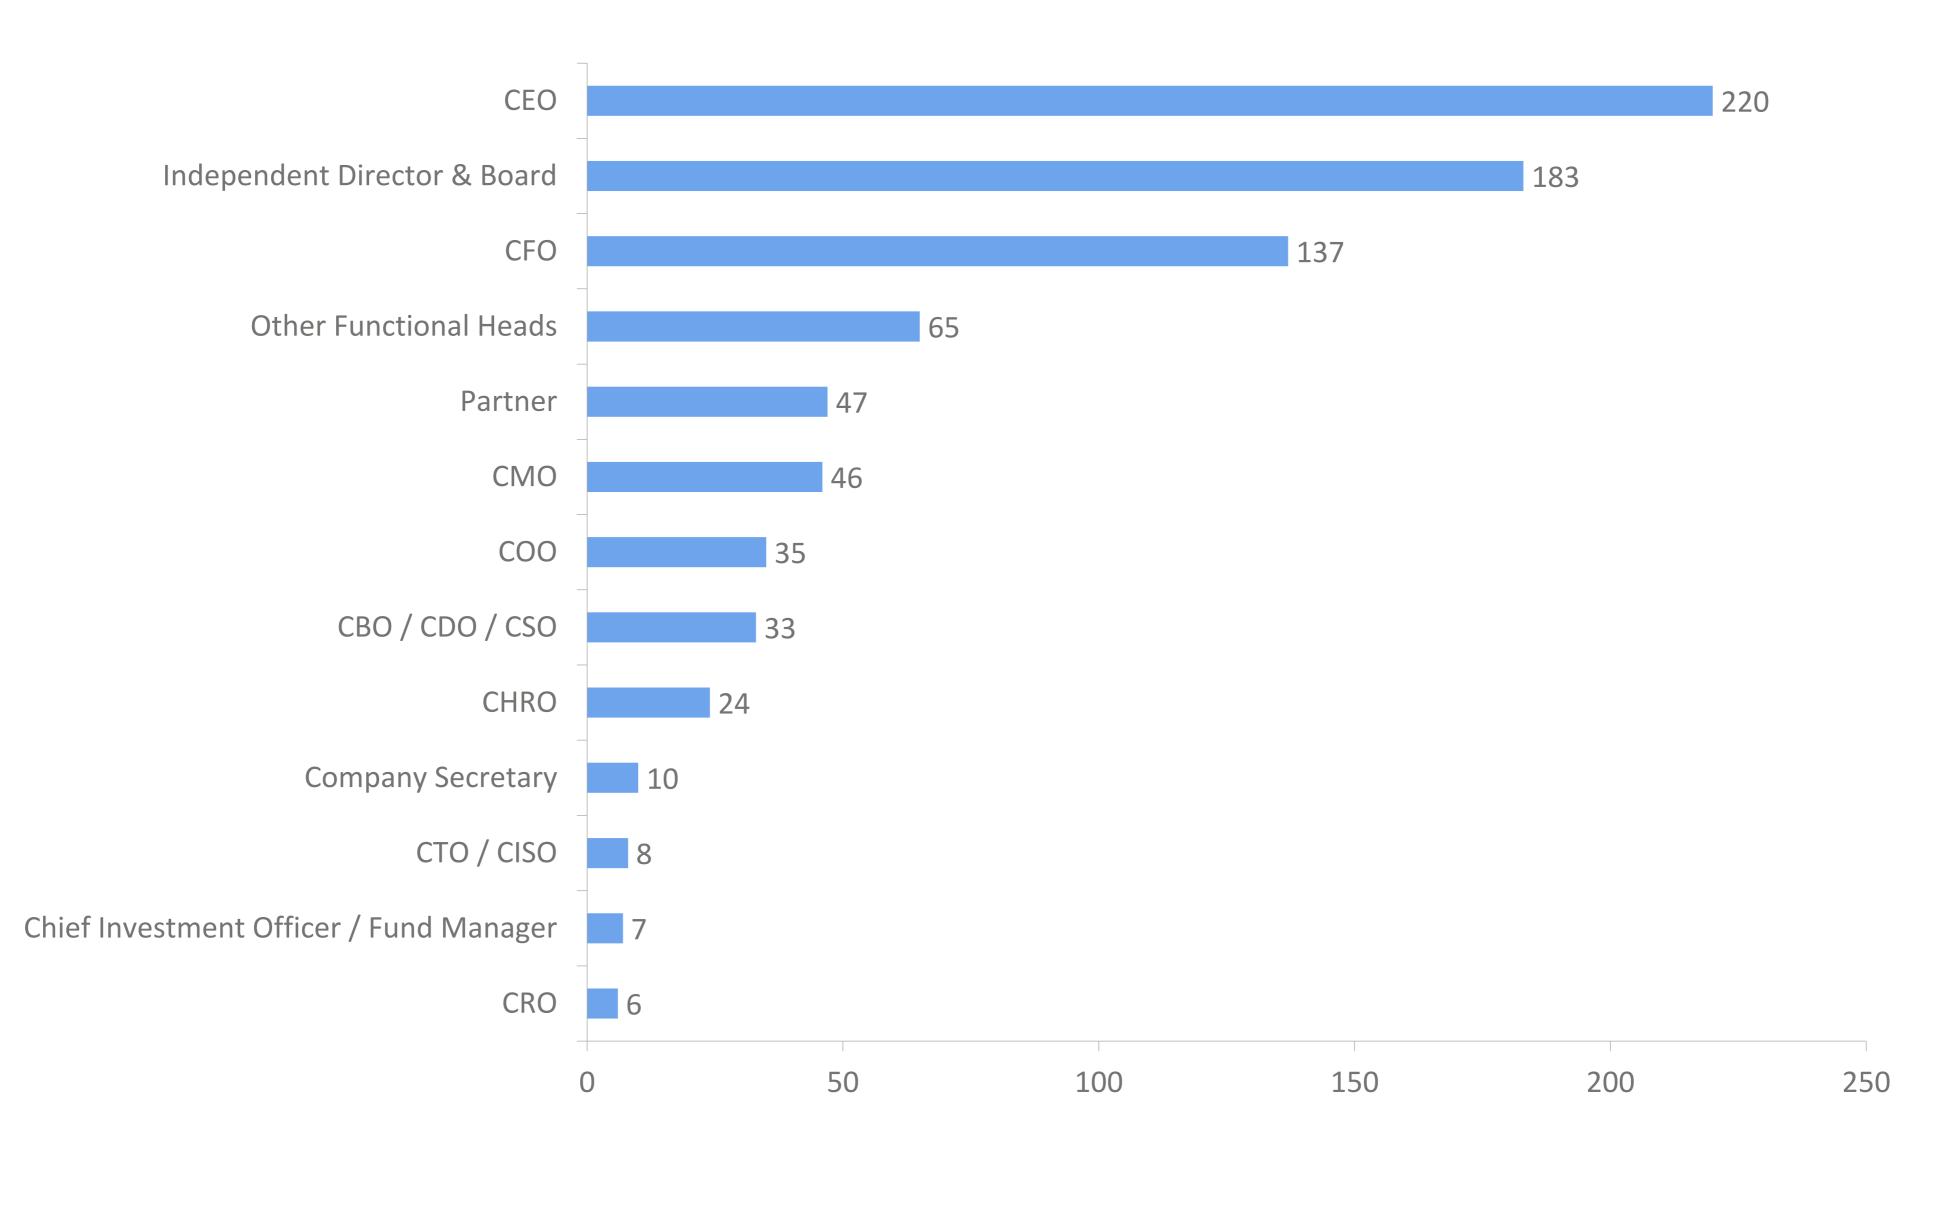

### **220 CEO Moves took place in a slow Q2**

**Source** – Sapphire Human Solutions Research