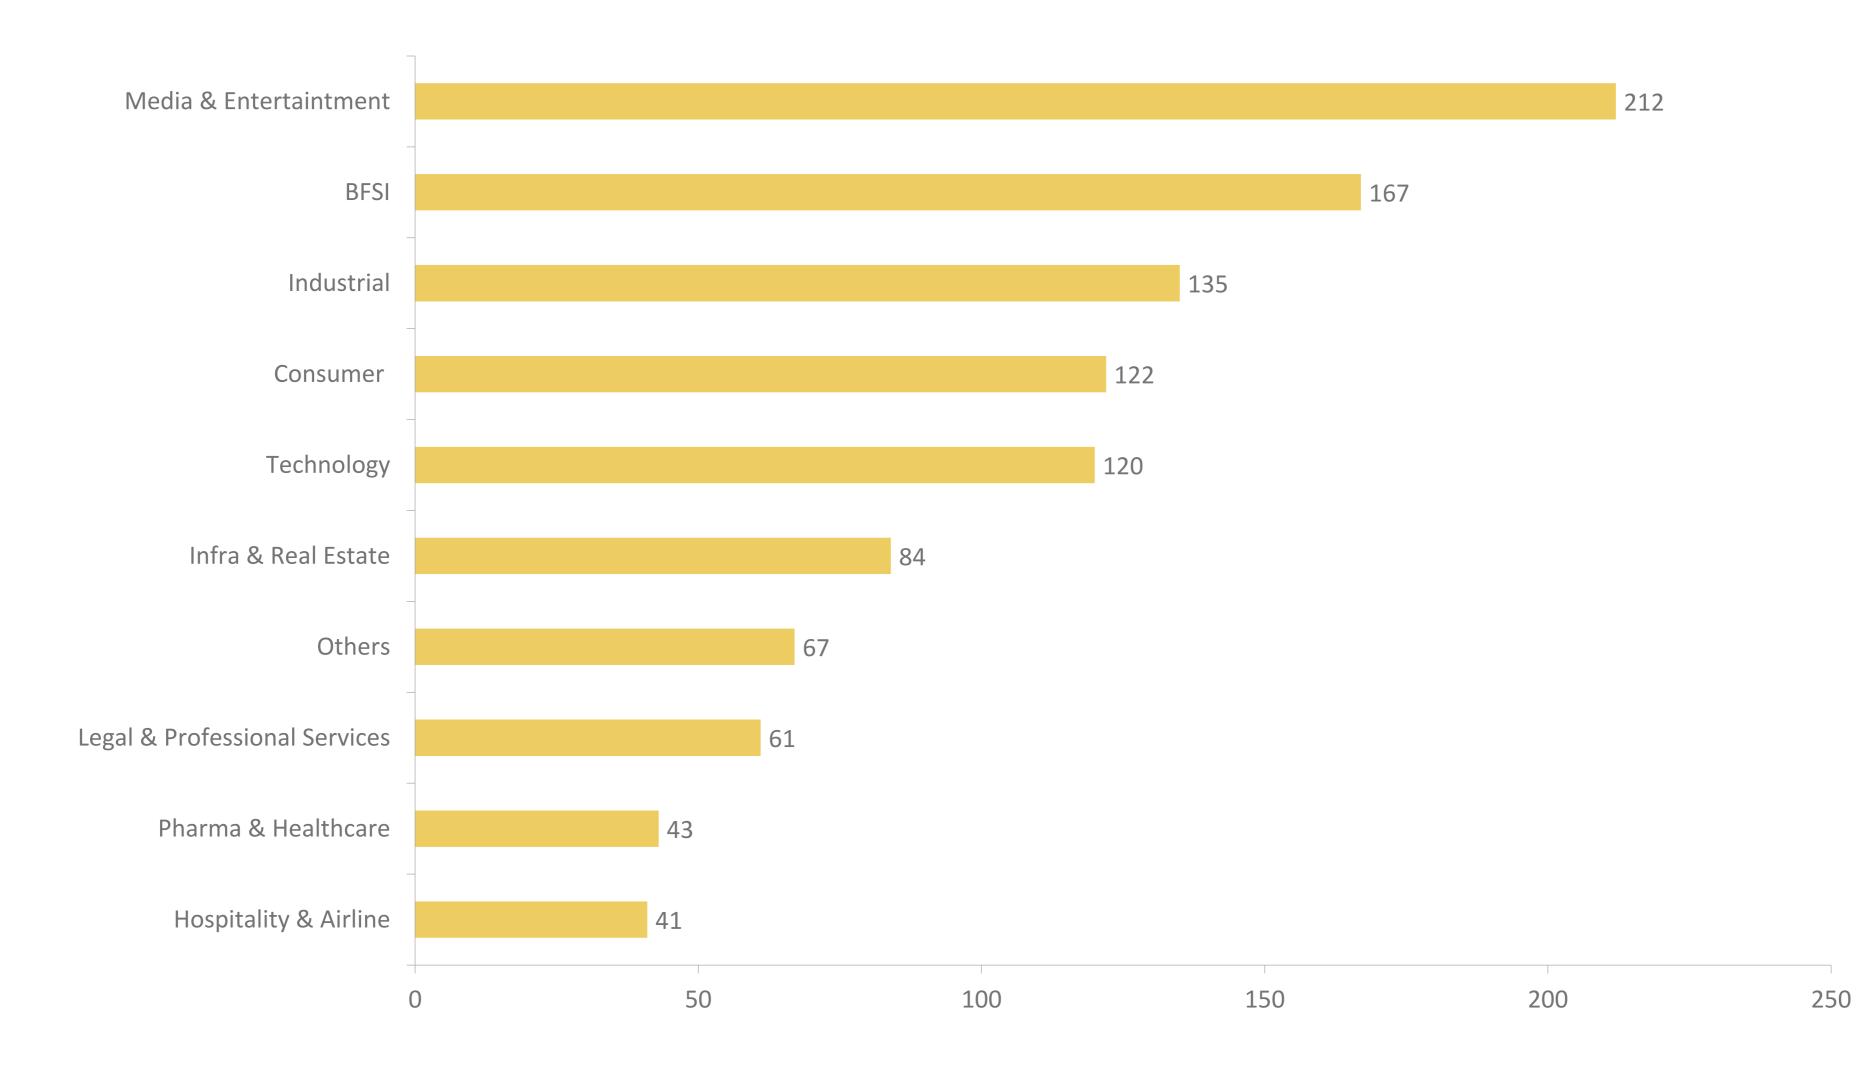

### Media & Entertainment accounted for 20% of all Movements

**Source** – Sapphire Human Solutions Research