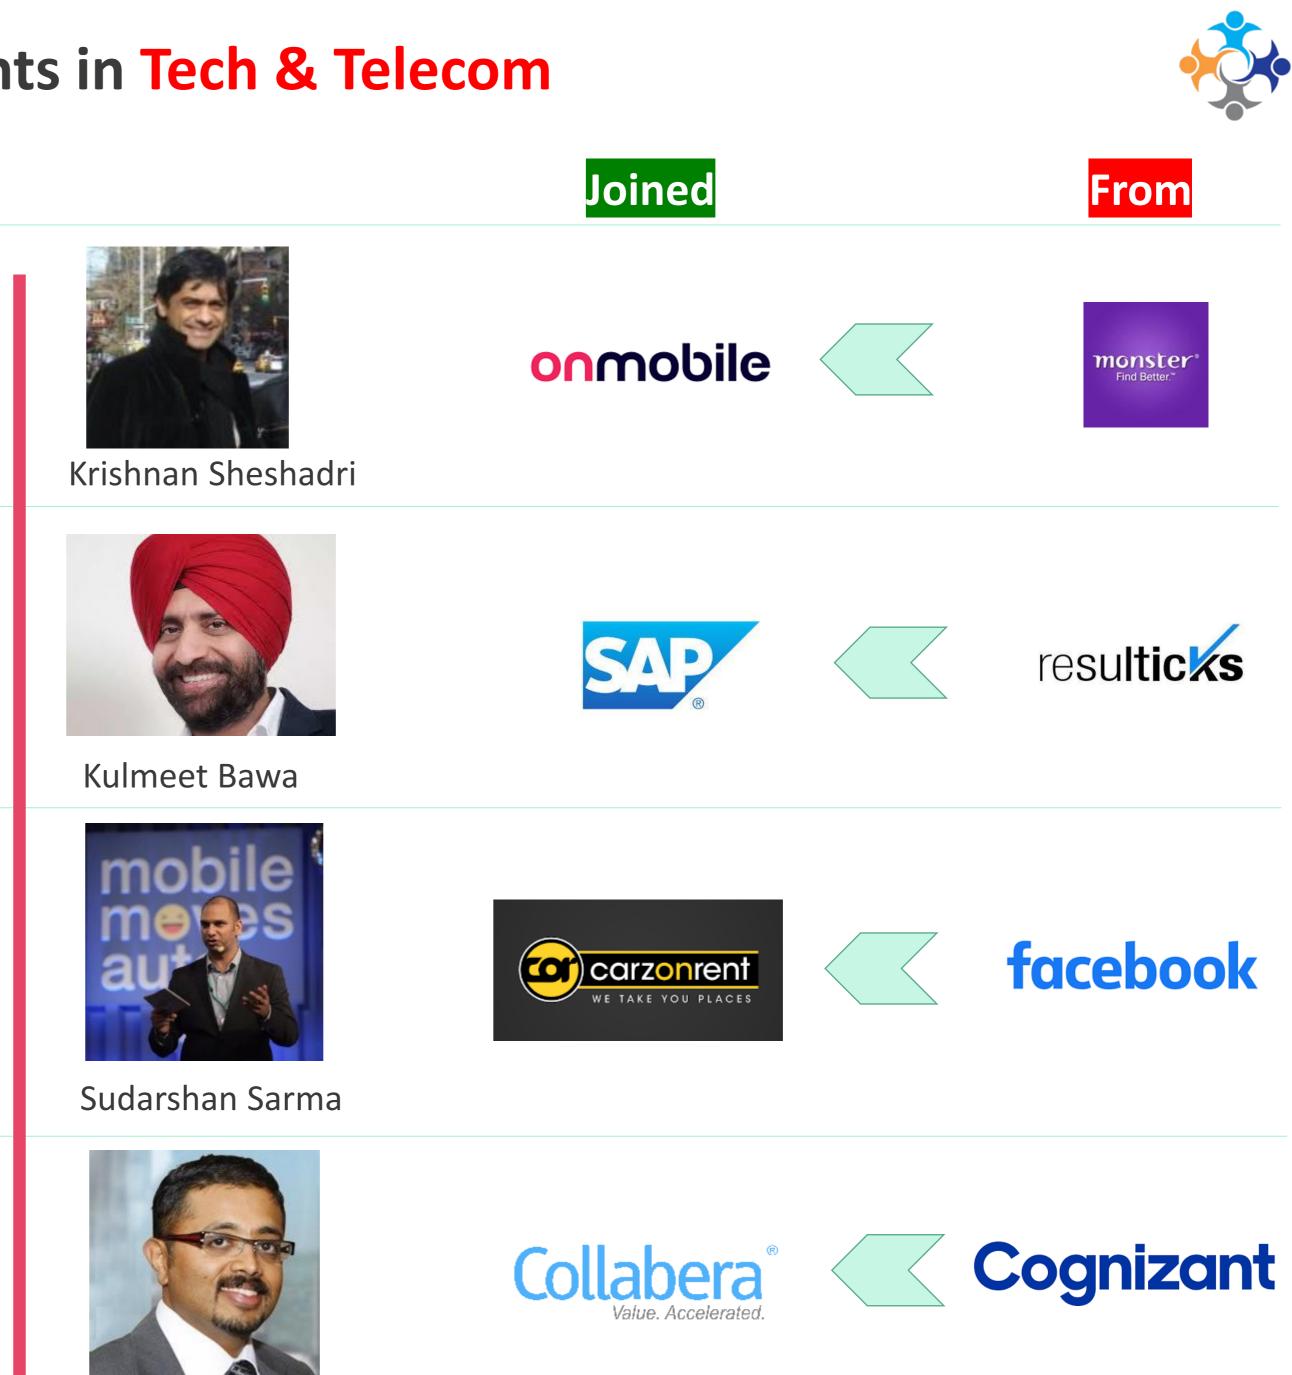

### **Top CEO Movements in Media**

**Twenty First Century Media** 

Basant Dhawan