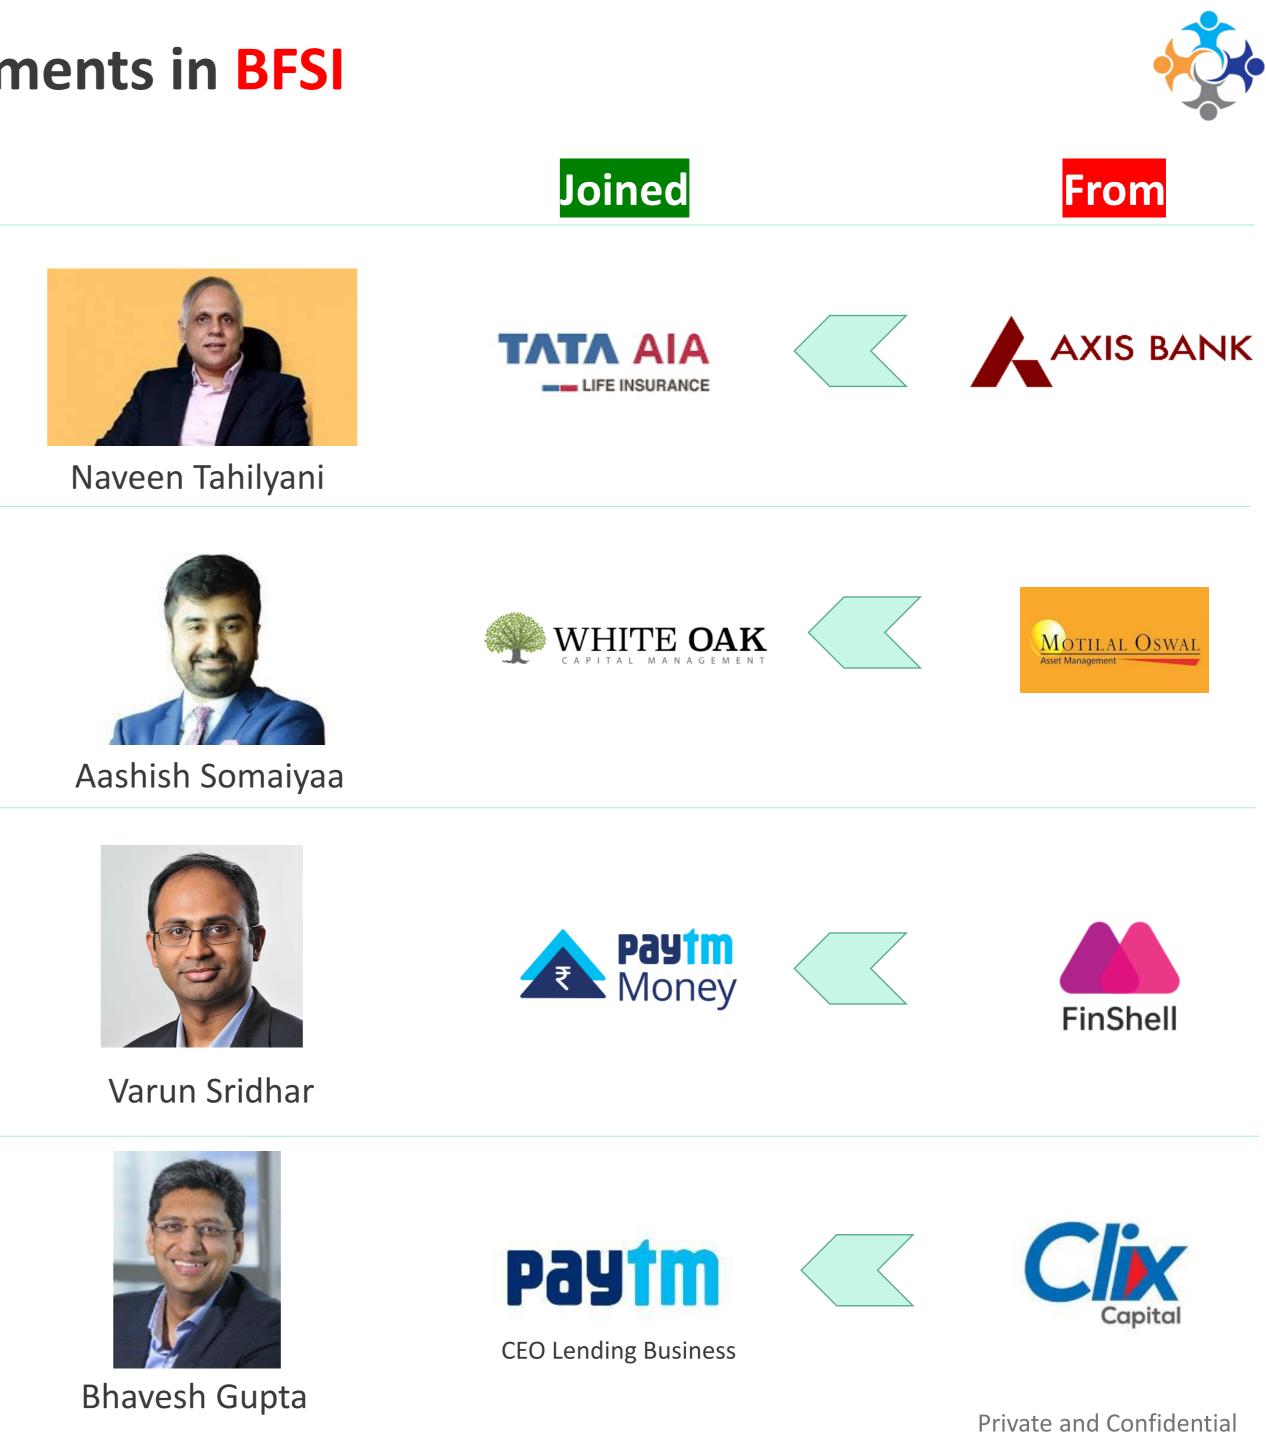

m Sapphire Human Solutions Private Limited. This presentation is for informational purposes only.

#### **October 2020**



#### **1052** CXOs Movements in Q2 with **15%** Women; Q1 saw 960 Movements



Q1 v/s Q2 – CXO Movements

**Source** – Sapphire Human Solutions Research



#### **Gender Diversity in CXO Movements in Q2**



## Out of 1052 Movements, 613 were External Hires and 439 were Internal Movements





### **220 CEO Moves took place in a slow Q2**



**Source** – Sapphire Human Solutions Research



### Media & Entertainment accounted for 20% of all Movements



**Source** – Sapphire Human Solutions Research



## Indian companies' movements remained uniform across 3 months



**Source** – Sapphire Human Solutions Research



### **Top CEO Movements in BFSI**



Nitin Chavan



#### **Top CEO Movements\* in Consumer**

|                   | Joined                                           | From