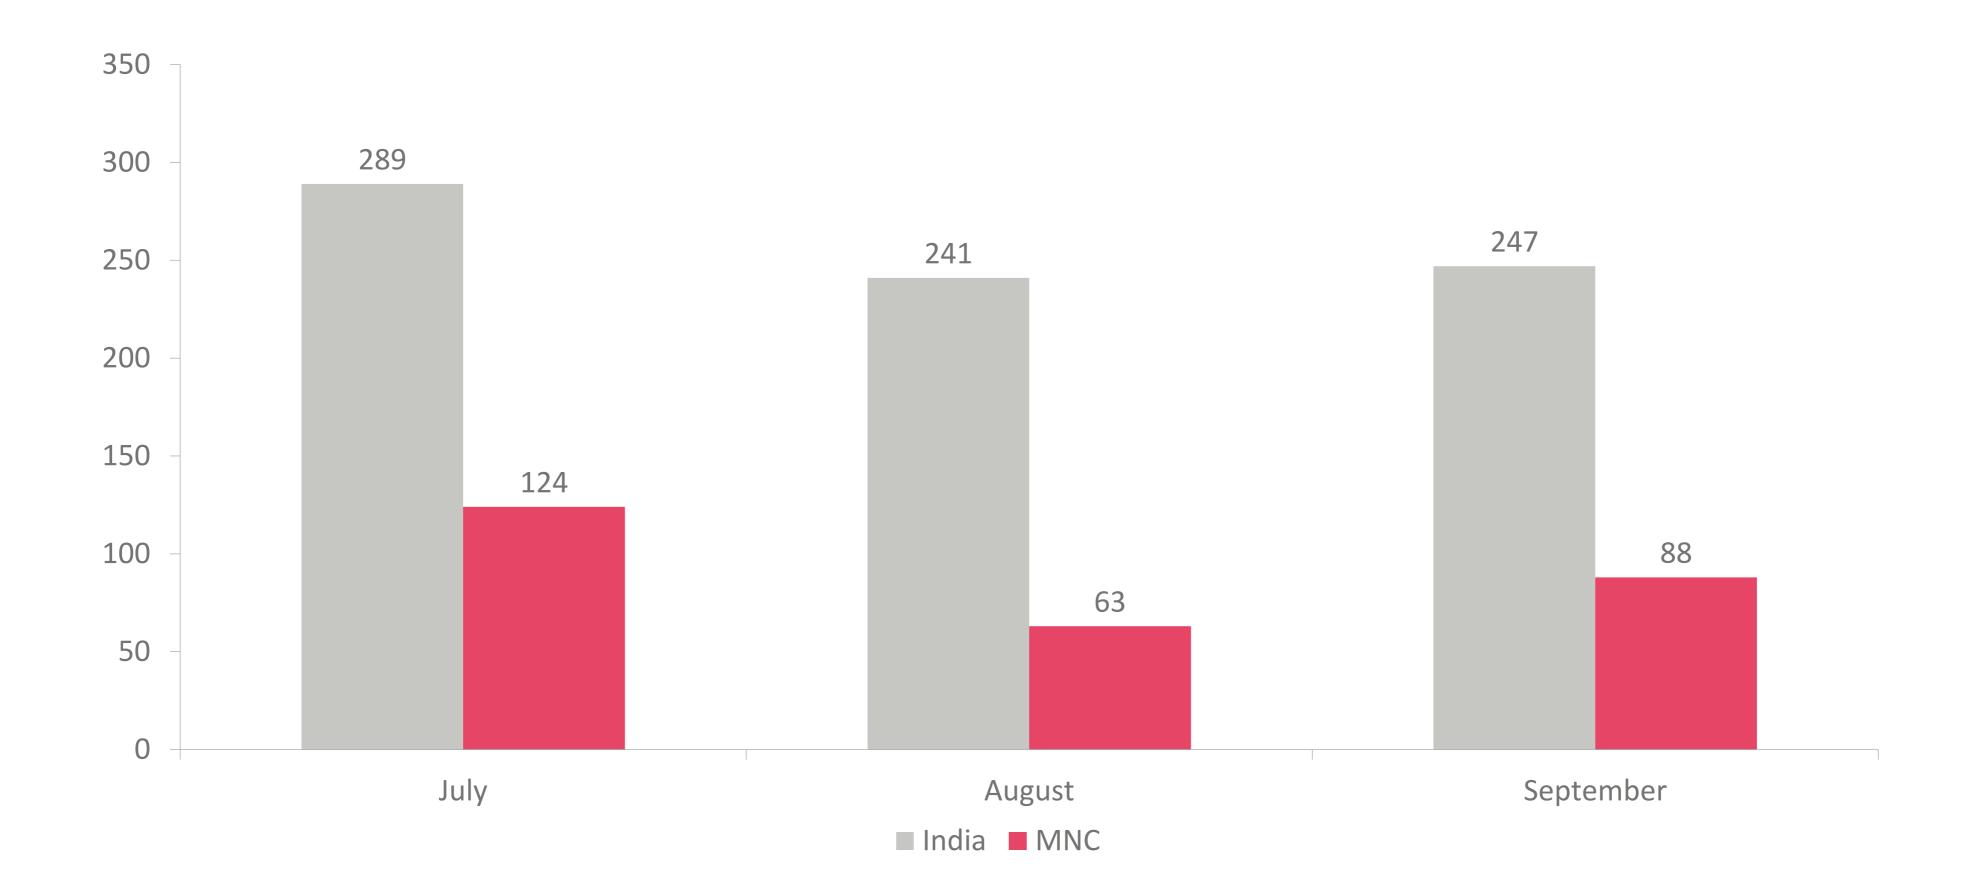

## Indian companies' movements remained uniform across 3 months

**Source** – Sapphire Human Solutions Research